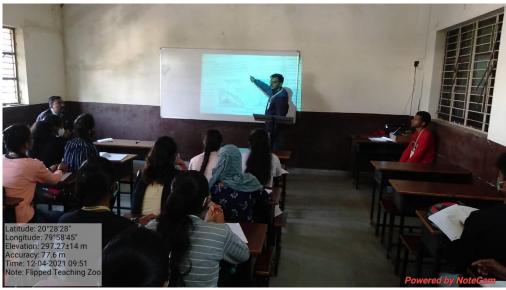

Flipped classroom of Zoology (04/12/21); hosted by Dr. J. N. Papadkar

Online Flipped classroom of Geology (05/12/21); hosted by Prof. P. S. Ganvir