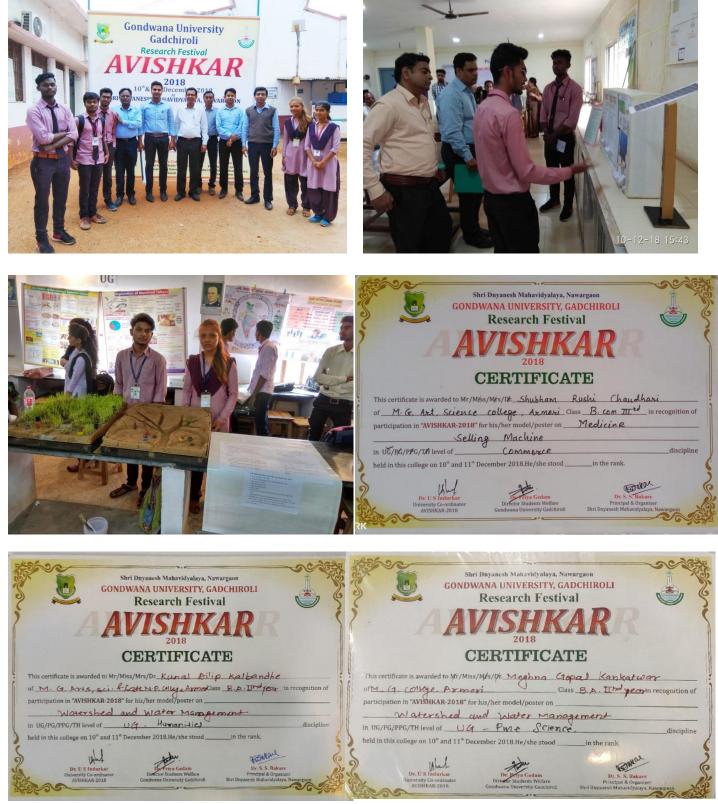

#### SAMPLE EVIDENCES OF MISCELLANEOUS STUDENT CENTRIC INITIATIVES 2018-19

A team of students participated in the Avishkar: A University Level (inter-collegiate) Research Festival (10 to 11/12/18)

Shabdashilpa 2018: A unique initiative in form of magazine where students are provided with an opportunity to express their feelings.