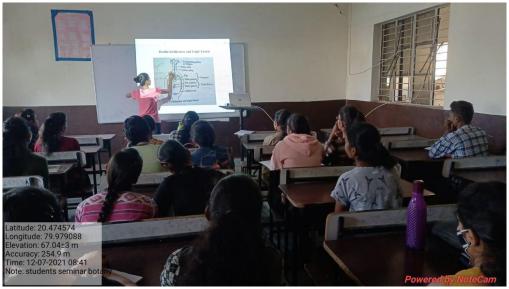

### SAMPLE EVIDENCES OF STUDENT SEMINARS 2021-22

Online Seminars of Geology Students (24/11/21); hosted by Prof. P. S. Ganvir

Seminars of Botany Students (07/12/21); hosted by Dr. V. I. Kahalkar

Seminars of Marathi Lit. Students (20/12/21); hosted by Dr. V. H. Raiwatkar