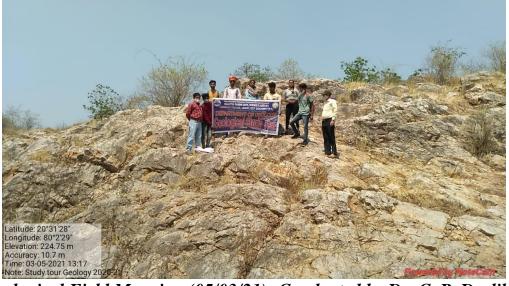

#### SAMPLE EVIDENCES OF PROJECT/FIELD BASED METHODS 2020-21

Water Quality Study (03/02/21); Conducted by Department of Chemistry

Geological Field Mapping (05/03/21); Conducted by Dr. C. P. Dorlikar

Organic Farming Project Work (31/01/21); Conducted by Department of Botany