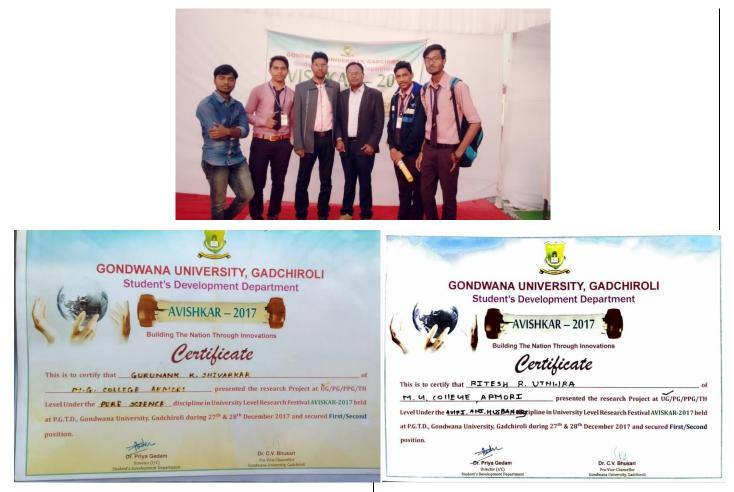

SAMPLE EVIDENCES OF MISCELLANEOUS STUDENT CENTRIC INITIATIVES 2017-18

A team of students participated in the Avishkar: A University Level (inter-collegiate) Research Festival (27 to 28/12/17)

Shabdashilpa 2017: A unique initiative in form of magazine where students are provided with an opportunity to express their feelings.