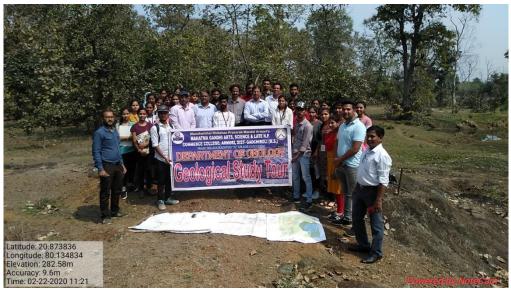

#### SAMPLE EVIDENCES OF PROJECT/FIELD BASED METHODS 2019-20

Geological Mapping (22/02/20); Conducted by Department of Geology

Industrial Visit (27/02/20); Conducted by Department of Commerce

Language Survey (14/01/20); Conducted by Department of Marathi