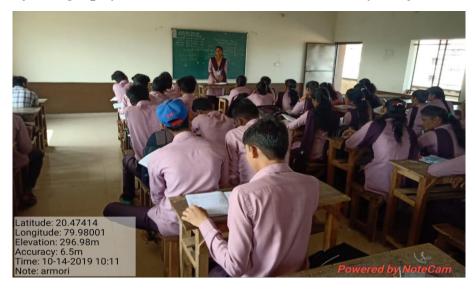

#### SAMPLE EVIDENCES OF STUDENT SEMINARS 2019-20

Seminars of Geography Students (06/03/2020); hosted by Prof. P. S. Meshram

Seminars of Political Science Students (14/10/2019); hosted by Prof. G. W. Borkar