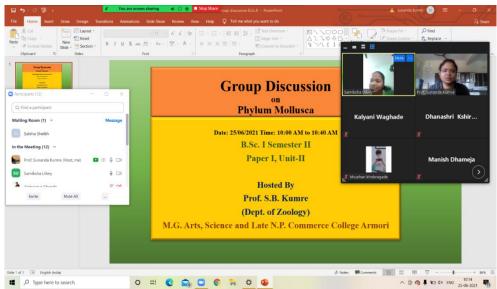

Online Group Discussion of B.Sc. - I yr. students (25/06/21); hosted by Prof. S. B. Kumre

SAMPLE EVIDENCES OF STUDENT SEMINARS 2020-21

Online Seminars of Zoology Students (05/07/2021); hosted by Dr. J. N. Papadkar