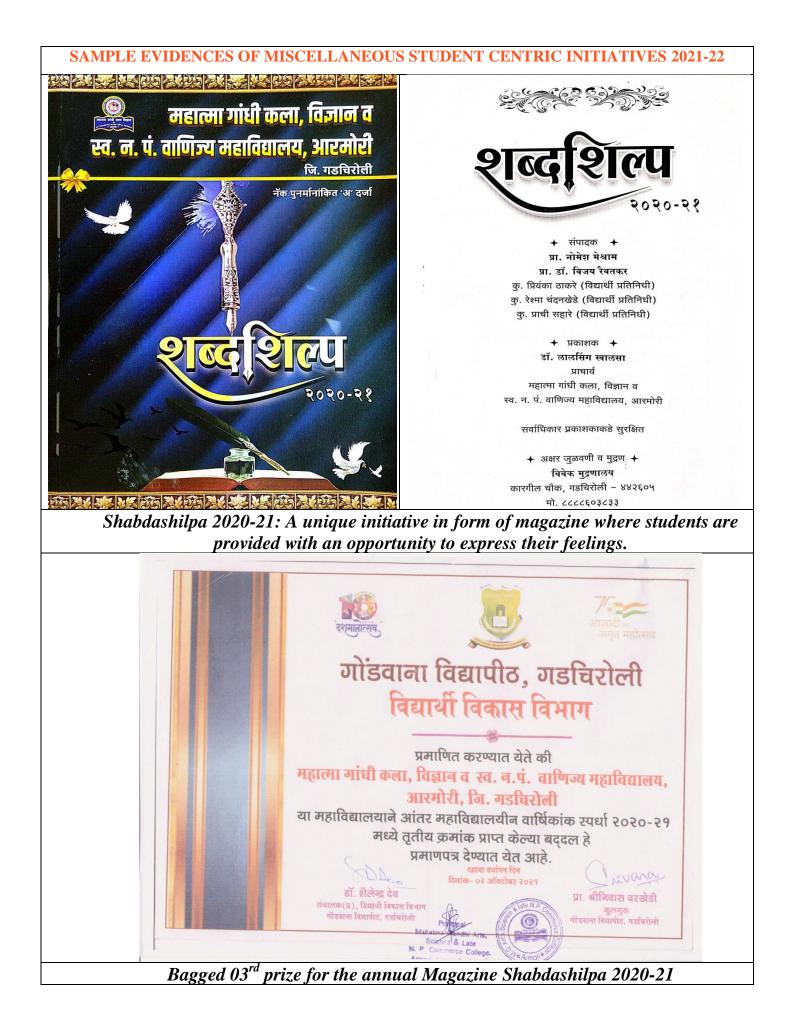

#### SAMPLE EVIDENCES OF MISCELLANEOUS STUDENT CENTRIC INITIATIVES 2018-19

A team of students participated in the Avishkar: A University Level (inter-collegiate) Research Festival (10 to 11/12/18)

Shabdashilpa 2018: A unique initiative in form of magazine where students are provided with an opportunity to express their feelings.