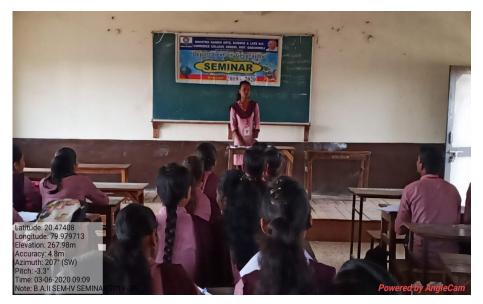

#### SAMPLE EVIDENCES OF STUDENT SEMINARS 2019-20

Seminars of Geography Students (06/03/2020); hosted by Prof. P. S. Meshram

Seminars of Political Science Students (14/10/2019); hosted by Prof. G. W. Borkar