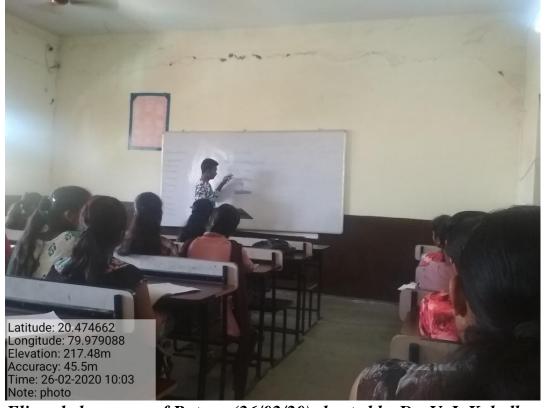

## SAMPLE EVIDENCES OF FLIPPED TEACHING 2019-20

Flipped classroom of Physics (03/01/20); hosted by Dr. C. D. Mungmode

Flipped classroom of Botany (26/02/20); hosted by Dr. V. I. Kahalkar