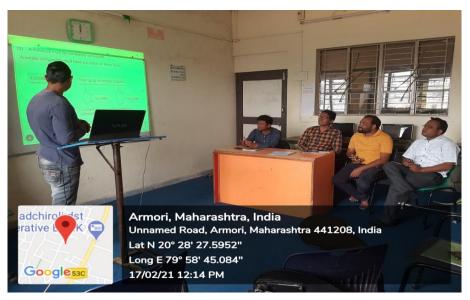

Online Seminars of Political Science Students (24/07/2021); hosted by Prof. G. W. Borkar

Seminars of Chemistry Students (17/02/21); hosted by Department of Chemistry