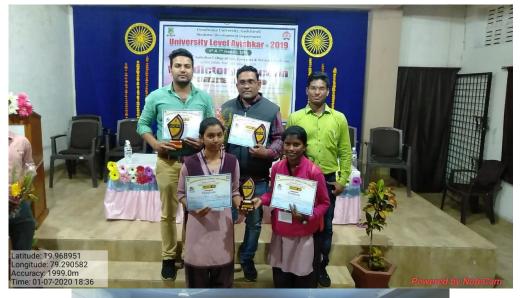

#### SAMPLE EVIDENCES OF MISCELLANEOUS STUDENT CENTRIC INITIATIVES 2019-20

Miss. M. L Sorte and Miss. L. M. Madavi has bagged 02<sup>nd</sup> prizes in the Avishkar: A University Level (inter-collegiate) Research Festival (07/01/20). Apart from them many other students have also participated in the same event.

Advance Participations: Miss M. L. Sorte represented the Gondwana University in the 14<sup>th</sup> Maharashtra State Inter-university Research Convention (28 to 31/01/20)