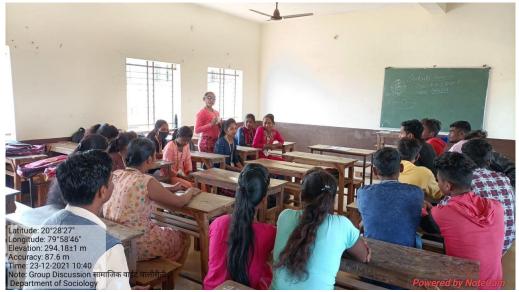

SAMPLE EVIDENCES OF GROUP DISCUSSION 2021-22

Group Discussion of B.Sc. - II yr. students (20/12/21); hosted by Prof. K. D. Khobragade

Group Discussion of B.Com. - II yr. students (23/11/21); hosted by Dr. M. M. Thaore

Group Discussion of B.A. - I yr. students (23/12/21); hosted by Dr. G. M. Kadhav

SAMPLE EVIDENCES OF FLIPPED TEACHING 2021-2022

Flipped classroom of Political Science (23/12/21); hosted by Prof. G. W. Borkar