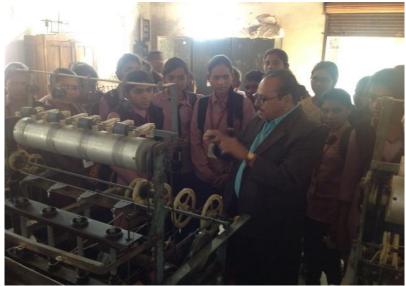

#### SAMPLE EVIDENCES OF PROJECT/FIELD BASED METHODS 2017-18

Socio-economic Survey; Conducted by Department of Geography

Armori Panchayat Samiti's Visit; Conducted by Department of Political Science

Sericulture Project; Conducted by Department of Zoology