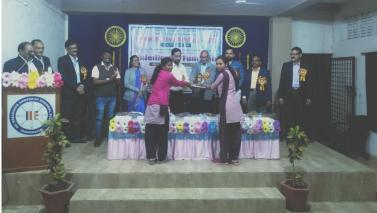

#### SAMPLE EVIDENCES OF MISCELLANEOUS STUDENT CENTRIC INITIATIVES 2019-20

Miss. M. L Sorte and Miss. L. M. Madavi has bagged 02<sup>nd</sup> prizes in the Avishkar: A University Level (inter-collegiate) Research Festival (07/01/20). Apart from them many other students have also participated in the same event.

Advance Participations: Miss M. L. Sorte represented the Gondwana University in the 14<sup>th</sup> Maharashtra State Inter-university Research Convention (28 to 31/01/20)