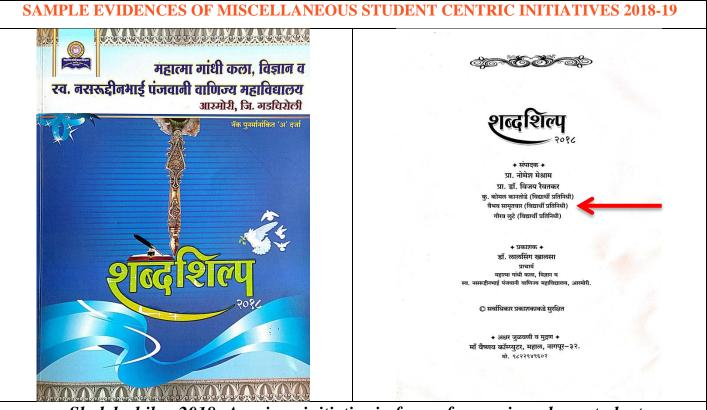

#### SAMPLE EVIDENCES OF MISCELLANEOUS STUDENT CENTRIC INITIATIVES 2018-19

A team of students participated in the Avishkar: A University Level (inter-collegiate) Research Festival (10 to 11/12/18)

Shabdashilpa 2018: A unique initiative in form of magazine where students are provided with an opportunity to express their feelings.