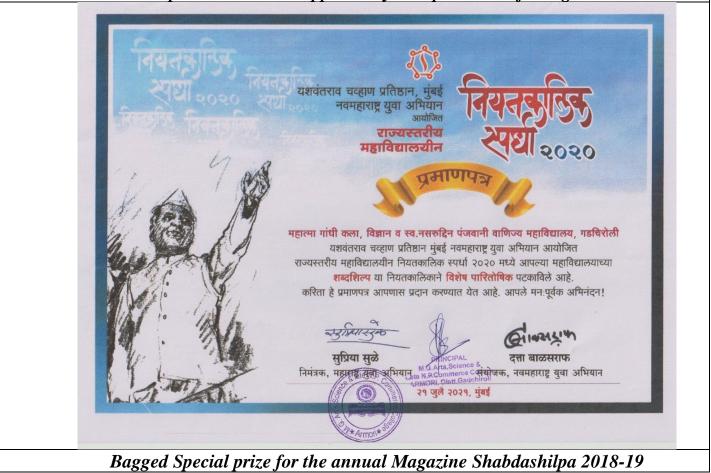

#### SAMPLE EVIDENCES OF MISCELLANEOUS STUDENT CENTRIC INITIATIVES 2018-19

A team of students participated in the Avishkar: A University Level (inter-collegiate) Research Festival (10 to 11/12/18)

Shabdashilpa 2018: A unique initiative in form of magazine where students are provided with an opportunity to express their feelings.