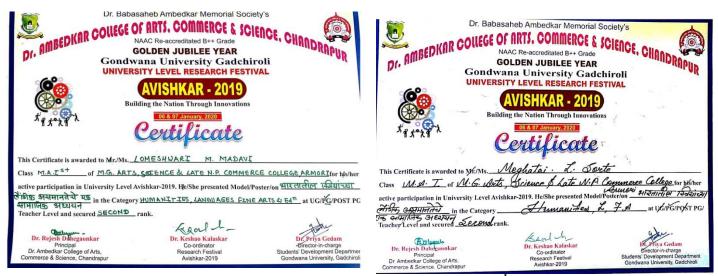

#### SAMPLE EVIDENCES OF MISCELLANEOUS STUDENT CENTRIC INITIATIVES 2019-20

Miss. M. L Sorte and Miss. L. M. Madavi has bagged 02<sup>nd</sup> prizes in the Avishkar: A University Level (inter-collegiate) Research Festival (07/01/20). Apart from them many other students have also participated in the same event.

Elnibersity of Mumbal Maharashira State Inter-University Research Convention January 28-31, 2020 Pertificate of Participation This is to certify that Ms. Sorte Meghatai Lalaji of Gondwana University, Gadchiroli has participated and presented a research project titled गडबिरोली जिल्यातील बाल कामगागवा समस्यांचे एक सामाजिक अधेयन in Humanities, Languages and Fine Arts category and PG level at the 14th Maharashtra State Inter-University Avishkar Research Convention: 2019-20 organized by University of Mumbai on January 28-31, 2020. Kalina, Mumbai January 31, 2020 Prof. Sunas Pednekar Prof. Ravindra Kulkarni Vice-Chancellor. Pro Vice-Chancellor, University of Mumbai University of Mumbui Dr. Sunil Patil Dr. Ajay Deshmukh Director, Registrar. Department of Students' Developer University of Mumbai University of Mumbai and Organizing Secretary 212 6 6

Advance Participations: Miss M. L. Sorte represented the Gondwana University in the 14<sup>th</sup> Maharashtra State Inter-university Research Convention (28 to 31/01/20)