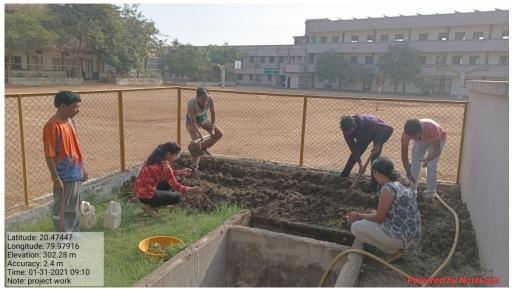

#### SAMPLE EVIDENCES OF PROJECT/FIELD BASED METHODS 2020-21

Water Quality Study (03/02/21); Conducted by Department of Chemistry

Geological Field Mapping (05/03/21); Conducted by Dr. C. P. Dorlikar

Organic Farming Project Work (31/01/21); Conducted by Department of Botany