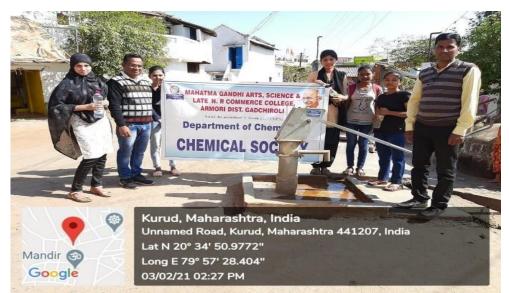

#### SAMPLE EVIDENCES OF PROJECT/FIELD BASED METHODS 2020-21

Water Quality Study (03/02/21); Conducted by Department of Chemistry

Geological Field Mapping (05/03/21); Conducted by Dr. C. P. Dorlikar

Organic Farming Project Work (31/01/21); Conducted by Department of Botany