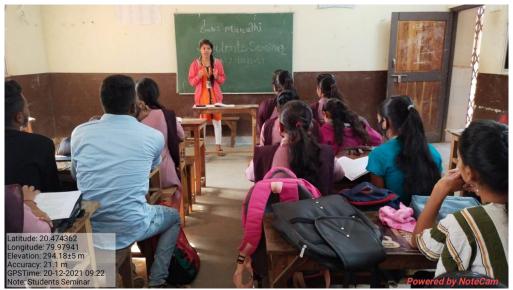

### SAMPLE EVIDENCES OF STUDENT SEMINARS 2021-22

Online Seminars of Geology Students (24/11/21); hosted by Prof. P. S. Ganvir

Seminars of Botany Students (07/12/21); hosted by Dr. V. I. Kahalkar

Seminars of Marathi Lit. Students (20/12/21); hosted by Dr. V. H. Raiwatkar