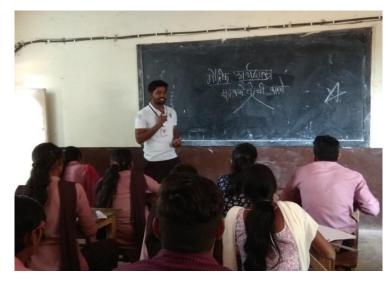

SAMPLE EVIDENCES OF GROUP DISCUSSION 2021-22

Group Discussion of B.Sc. - II yr. students (20/12/21); hosted by Prof. K. D. Khobragade

Group Discussion of B.Com. - II yr. students (23/11/21); hosted by Dr. M. M. Thaore

Group Discussion of B.A. - I yr. students (23/12/21); hosted by Dr. G. M. Kadhav

SAMPLE EVIDENCES OF FLIPPED TEACHING 2021-2022

Flipped classroom of Political Science (23/12/21); hosted by Prof. G. W. Borkar