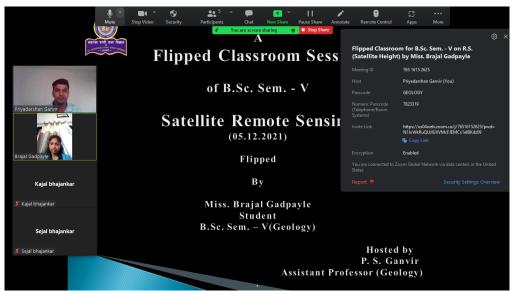

Flipped classroom of Zoology (04/12/21); hosted by Dr. J. N. Papadkar

Online Flipped classroom of Geology (05/12/21); hosted by Prof. P. S. Ganvir