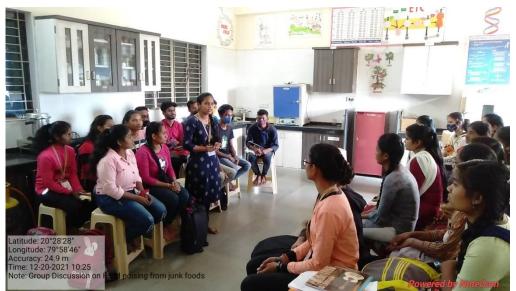

SAMPLE EVIDENCES OF GROUP DISCUSSION 2021-22

Group Discussion of B.Sc. - II yr. students (20/12/21); hosted by Prof. K. D. Khobragade

Group Discussion of B.Com. - II yr. students (23/11/21); hosted by Dr. M. M. Thaore