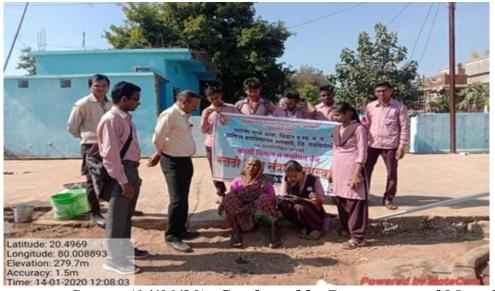

#### SAMPLE EVIDENCES OF PROJECT/FIELD BASED METHODS 2019-20

Geological Mapping (22/02/20); Conducted by Department of Geology

Industrial Visit (27/02/20); Conducted by Department of Commerce

Language Survey (14/01/20); Conducted by Department of Marathi