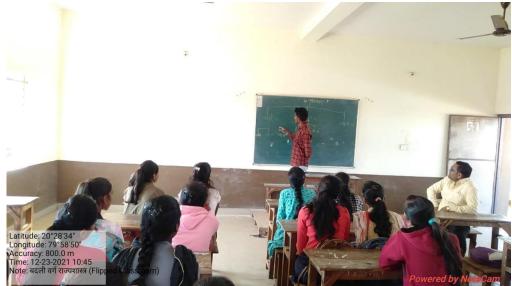

Group Discussion of B.A. - I yr. students (23/12/21); hosted by Dr. G. M. Kadhav

SAMPLE EVIDENCES OF FLIPPED TEACHING 2021-2022

Flipped classroom of Political Science (23/12/21); hosted by Prof. G. W. Borkar