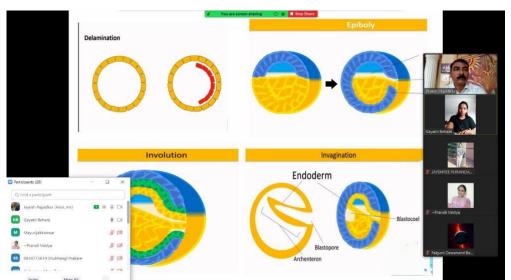

Flipped classroom of Zoology (04/12/21); hosted by Dr. J. N. Papadkar

Online Flipped classroom of Geology (05/12/21); hosted by Prof. P. S. Ganvir