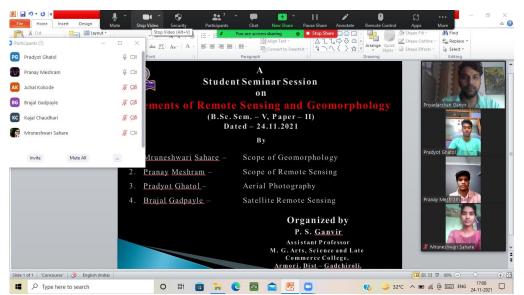

### SAMPLE EVIDENCES OF STUDENT SEMINARS 2021-22

Online Seminars of Geology Students (24/11/21); hosted by Prof. P. S. Ganvir

Seminars of Botany Students (07/12/21); hosted by Dr. V. I. Kahalkar

Seminars of Marathi Lit. Students (20/12/21); hosted by Dr. V. H. Raiwatkar