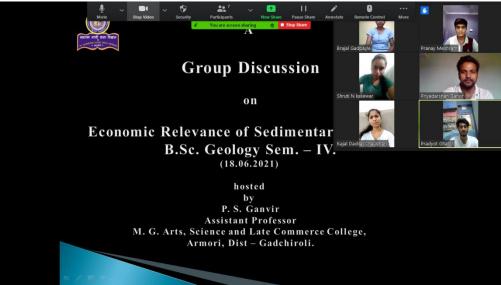

SAMPLE EVIDENCES OF GROUP DISCUSSION 2020-21

Online Group Discussion of B.A. - I yr. students (07/07/21); hosted by Dr. V. P. Gorde

Online Group Discussion of B.Sc. - II yr. students (18/06/21); hosted by Prof. P. S. Ganvir