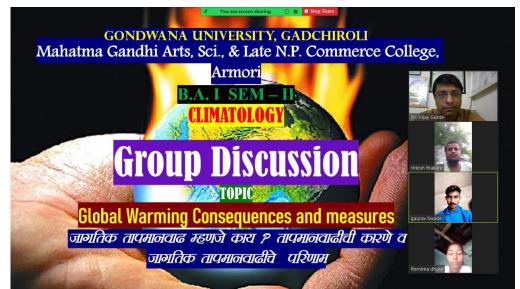

SAMPLE EVIDENCES OF GROUP DISCUSSION 2020-21

Online Group Discussion of B.A. - I yr. students (07/07/21); hosted by Dr. V. P. Gorde

Online Group Discussion of B.Sc. - II yr. students (18/06/21); hosted by Prof. P. S. Ganvir