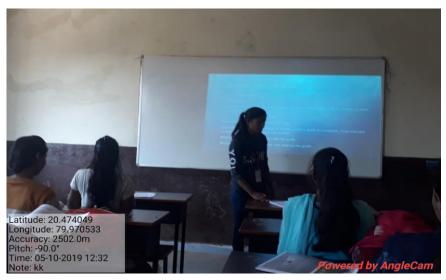

| anchit V. Juare                                                                                                                                      | 9b                               |                     |                                                                   |                        |

Group Discussion of B.Sc. - I yr. students (19/09/19); hosted by Prof. P. S. Ganvir

## SAMPLE EVIDENCES OF FLIPPED TEACHING 2019-20



Flipped classroom of Physics (03/01/20); hosted by Dr. C. D. Mungmode



Flipped classroom of Botany (26/02/20); hosted by Dr. V. I. Kahalkar

#### SAMPLE EVIDENCES OF STUDENT SEMINARS 2019-20



Seminars of Geography Students (06/03/2020); hosted by Prof. P. S. Meshram



Seminars of Political Science Students (14/10/2019); hosted by Prof. G. W. Borkar



Seminars of Zoology Students (05/10/19); hosted by Dr. J. N. Papadkar

#### SAMPLE EVIDENCES OF PROJECT/FIELD BASED METHODS 2019-20



Geological Mapping (22/02/20); Conducted by Department of Geology



Industrial Visit (27/02/20); Conducted by Department of Commerce



Language Survey (14/01/20); Conducted by Department of Marathi

#### SAMPLE EVIDENCES OF MISCELLANEOUS STUDENT CENTRIC INITIATIVES 2019-20







Miss. M. L Sorte and Miss. L. M. Madavi has bagged 02<sup>nd</sup> prizes in the Avishkar: A University Level (inter-collegiate) Research Festival (07/01/20). Apart from them many other students have also participated in the same event.

Elnibersity of Mumbal Maharashira State Inter-University Research Convention January 28-31, 2020 Pertificate of Participation This is to certi