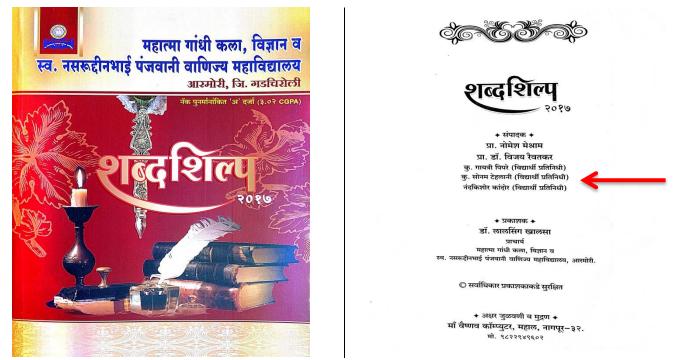

SAMPLE EVIDENCES OF MISCELLANEOUS STUDENT CENTRIC INITIATIVES 2017-18

A team of students participated in the Avishkar: A University Level (inter-collegiate) Research Festival (27 to 28/12/17)

Shabdashilpa 2017: A unique initiative in form of magazine where students are provided with an opportunity to express their feelings.